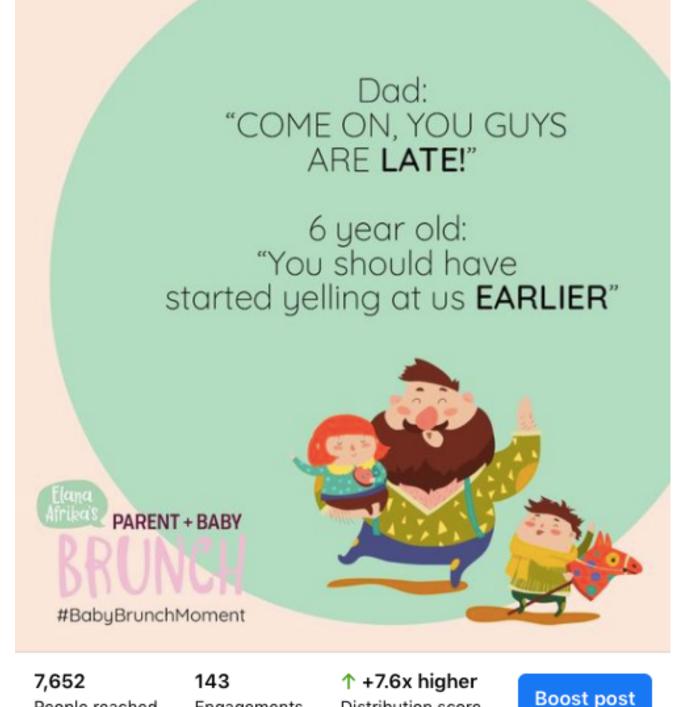

### Elana Afrika's Baby Brunch

Published by Ashlyn Atkinson @ • 17 June at 17:52 • 🔇

...

It's our fault right? 🔬 😂

People reached

Engagements

#babybrunchmoment #laughs #funny #comedy #parenting #thursdayfunny

Distribution score

Elana Afrika's Baby Brunch

Dear Single Mom... Daughter and Son raised without a Father, This Father's Day we honour You.

Being a single mom is hard - even with all the JOY our children brings into our world. ... See more