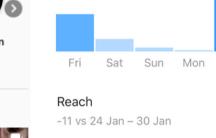

## **Social Media Instagram**

Insights

| leach                 | 733 |  |
|-----------------------|-----|--|
| 11 vs 24 Jan – 30 Jan |     |  |

View all 3 comments