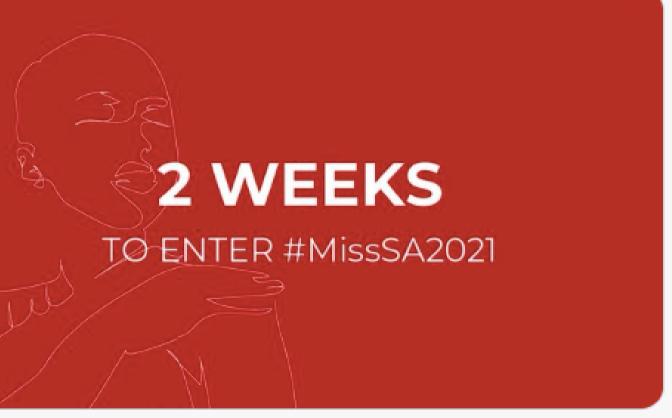

## **Social Media Twitter**

Shudufhadzo

Miss South Africa 🤣 @Official\_MissSA · Jun 11

Can you believe we only have two more weeks to go before entries close?

...

Tag A Queen below that should enter for #MISSSA2021 😂