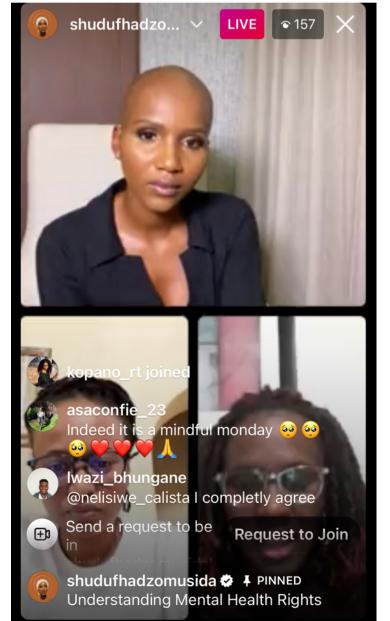

## MINDFUL MONDAY

Create a social media campaign to launch Shudufhadzo Musida's mental health campaign

shudufhadzomusida 📀 Sexual Abu in Children.

with Dr Kim Laxton 👉

3d

ngoma\_ngo 🙌 this is very informative and thought provoking

## Campaign Slogan : #MindfulMonday

We created all graphics for the camping, including social media content. The campaign comprised of Instagram and FB lives in partnership with SADAG and Discovery Vitality.