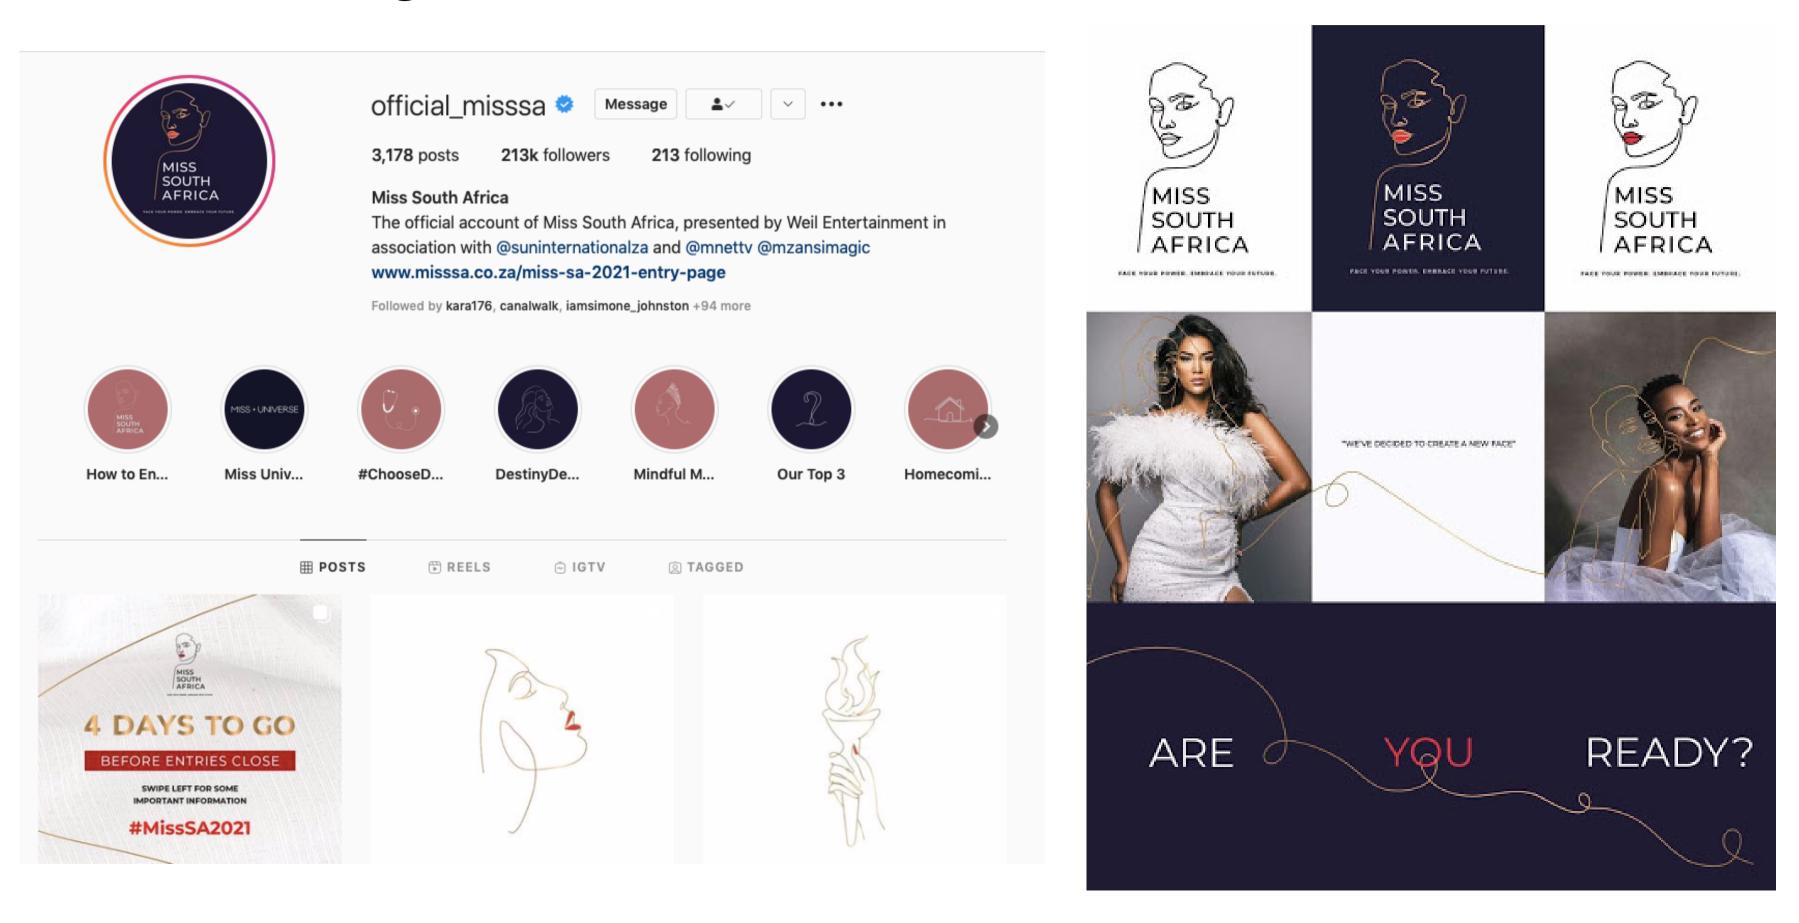

We created build up content days prior to the opening date for entries. The build up content included the launch of the Miss South Africa Rebrand, shown on the left.

Campaign Slogan : #FaceYourPower #EmbraceYpurFuture

npaign Slogan : #GreatWomen

created build up content days prior to opening date for entries. The build up itent included using former finalists ring their story about what it means to a great women. The call to entry video spoke about Great Women.